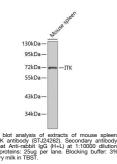

## **GENERAL INFORMATION**

Applications WB Host/Source Rabbit Reactivity Human, Mouse

Product Type Primary antibodies Short Description Rabbit polyclonal antibody anti-ITK is suitable for use in Western Blot.

## **PRODUCT PROPERTIES**

Clonality Polyclonal Clone ID Concentration Conjugation Unconjugated Purification Affinity purification 
 Dilution Range Formulation
 PBI 1:500-1:1000 PBS containing 0.02% Sodium Azide, 50% Glycerol, pH7.3.
Isotype IgG Storage Instruction Store in a freezer at-20°C and avoid freeze-thaw cycles.

## **TARGET INFORMATION**

Immunogen A synthetic peptide of human ITK

This product is suitable for in-vitro studies under the RESEARCH USE ONLY [RUO] licence. This product must not be used as for diagnostic or other medical purposes. St John's Laboratory Ltd, Knowledge Dock Business Centre, University Way, London, E16 2RD | Tel: 0208 223 3081