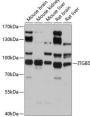

## Anti-ITGB5 antibody (490-720) (STJ24261)

## **GENERAL INFORMATION**

Product Type Primary antibodies

Short Description Rabbit polyclonal antibody anti-ITGB5 (490-720) is suitable for use in Western Blot.

Applications WB Host/Source Rabbit

Reactivity Human, Mouse, Rat