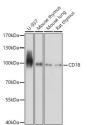

nal antibody anti-CD18 (70-170) is suitable for use in Western Blot, Immunohistochemistry and

Immunofluorescence.

Applications WB, IHC, IF Host/Source Rabbit

Reactivity Human, Mouse, Rat

## **PRODUCT PROPERTIES**

Clonality Polyclonal

Clone ID Concentration

Conjugation Unconjugated Purification Affinity purification Dilution Range WB 1:500-1:2000

IHC 1:50-1:200 IF 1:50-1:200

Formulation PBS containing 0.02% Sodium Azide, 50% Glycerol, pH7.3.

Isotype IgG

Storage Instruction Store in a freezer at-20°C and avoid freeze-thaw cycles.

## **TARGET INFORMATION**

Gene ID 3689 Gene Symbol ITGB2

Uniprot ID ITB2\_HUMAN

Immunogen A synthetic peptide corresponding to a sequence within amino acids 70-170 of human CD18 (NP\_000202.3).

Immunogen Region 70-170 Specificity Immunogen Sequence



is of extracts of various of dy (STJ24256) at 1:1000 HPP Goat Anti-rabbit IgG