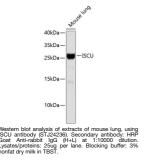

## Anti-ISCU antibody (STJ24236) STJ24236

## **GENERAL INFORMATION**

Applications WB Host/Source Rabbit Reactivity Human, Mouse

Product Type Primary antibodies Short Description Rabbit polyclonal antibody anti-ISCU is suitable for use in Western Blot.

## **PRODUCT PROPERTIES**

Clonality Polyclonal Clone ID Concentration Conjugation Unconjugated Purification Affinity purification Dilution Range WB 1:500-1:1000 Formulation PBS containing 0.02% Sodium Azide, 50% Glycerol, pH7.3. Isotype IgG Storage Instruction Store in a freezer at-20°C and avoid freeze-thaw cycles.

## **TARGET INFORMATION**





This product is suitable for in-vitro studies under the RESEARCH USE ONLY [RUO] licence. This product must not be used as for diagnostic or other medical purposes. St John's Laboratory Ltd, Knowledge Dock Business Centre, University Way, London, E16 2RD | Tel: 0208 223 3081