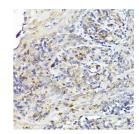

## Anti-IL6R antibody (20-320) (STJ24189)

## **GENERAL INFORMATION**

Product Type Primary antibodies

Short Description Rabbit polyclonal antibody anti-IL6R (20-320) is suitable for use in Western Blot and Immunohistochemistry.

Applications WB, IHC Host/Source Rabbit

## **PRODUCT PROPERTIES**

Clonality Polyclonal

Clone ID

Concentration
Conjugation Unconjugated Purification Affinity purification Dilution Range WB 1:500-1:2000

IHC 1:50-1:200

Formulation PBS containing 0.02% Sodium Azide, 50% Glycerol, pH7.3.