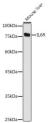

## Anti-IL6R antibody (20-320) (STJ24189)

## **GENERAL INFORMATION**

Product Type Primary antibodies

Short Description Rabbit polyclonal antibody anti-IL6R (20-320) is suitable for use in Western Blot and Immunohistochemistry.

Applications WB, IHC Host/Source Rabbit

## **PRODUCT PROPERTIES**

Clonality Polyclonal

Clone ID

Concentration
Conjugation Unconjugated Purification Affinity purification Dilution Range WB 1:500-1:2000

IHC 1:50-1:200

Formulation PBS containing 0.02% Sodium Azide, 50% Glycerol, pH7.3.