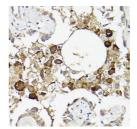

## Anti-IL6R antibody (20-320) (STJ24189)

## **GENERAL INFORMATION**

Product Type Primary antibodies

Short Description Rabbit polyclonal antibody anti-IL6R (20-320) is suitable for use in Western Blot and Immunohistochemistry.

Applications WB, IHC Host/Source Rabbit

## **PRODUCT PROPERTIES**

Clonality Polyclonal

Clone ID

Concentration
Conjugation Unconjugated Purification Affinity purification Dilution Range WB 1:500-1:2000

IHC 1:50-1:200

Formulation PBS containing 0.02% Sodium Azide, 50% Glycerol, pH7.3.