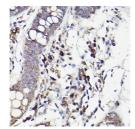

## Anti-IL6R antibody (20-320) (STJ24189)

## **GENERAL INFORMATION**

Product Type Primary antibodies

Short Description Rabbit polyclonal antibody anti-IL6R (20-320) is suitable for use in Western Blot and Immunohistochemistry.

Applications WB, IHC Host/Source Rabbit

## **PRODUCT PROPERTIES**

Clonality Polyclonal

Clone ID

Concentration
Conjugation Unconjugated Purification Affinity purification Dilution Range WB 1:500-1:2000

IHC 1:50-1:200

Formulation PBS containing 0.02% Sodium Azide, 50% Glycerol, pH7.3.