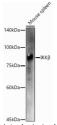

## Anti-IKBKB antibody (630-730) (STJ24152)

## **TARGET INFORMATION**

Gene ID 3551 Gene Symbol IKBKB Uniprot ID IKKB\_HUMAN

Immunogen A synthetic peptide corresponding to a sequence within amino acids 630-730 of human IKK Beta (NP\_001547.1).

Immunogen Region 630-730 Specificity Immunogen Sequence