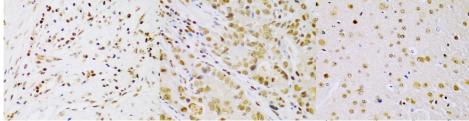

## Anti-IKBKB antibody (630-730) (STJ24152)

## **GENERAL INFORMATION**

Product Type Primary antibodies

Short Description Rabbit polyclonal antibody anti-IKK Beta (630-730) is suitable for use in Western Blot, Immunohistochemistry and

Immunofluorescence.