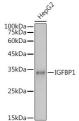

Immunogen Region 26-259

Specificity Immunogen Sequence

olot analysis of extracts of HepG2 cells, using antibody (STJ24145) at 1:1000 dilution. y antibody: HRP Goat Anti-rabbit IgG (H+L) at dilution. Yestes/proteins: 25ug per lane. buffer: 3% nonfat dry milk in TBST. Detection: Vit Exposure time: 3%