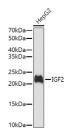

Immunogen Region 25-180 Specificity Immunogen Sequence

analysis of extracts of (STJ24139) at 1:1000