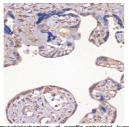

## **GENERAL INFORMATION**

Product Type Primary antibodies

Short Description Rabbit polyclonal antibody anti-IGF2 (25-180) is suitable for use in Western Blot, Immunohistochemistry and

Immunofluorescence.