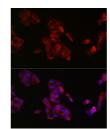

## **GENERAL INFORMATION**

Product Type Primary antibodies

Short Description Rabbit polyclonal antibody anti-IGF2 (25-180) is suitable for use in Western Blot, Immunohistochemistry and

Immunofluorescence.