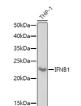

Immunogen Region 30-187 Specificity

Immunogen Sequence

10kDa— blot analysis of extracts of THP-1 cells, using antibody. (STJ24132) at 1:1000 dilution antibody. HIPP Goat Arti-rabbit Igo GH-IJ cillution. Lysates/porteins: 25ug per lane. buffer: 3% nordat dry milk in TBS1. Detection: ic Kit. Exposure time: 10s.