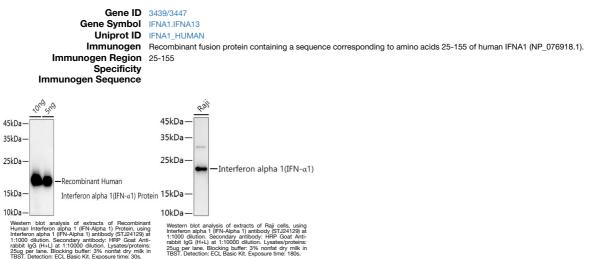

## Anti-IFNA1 antibody (25-155) (STJ24129) STJ24129

## **GENERAL INFORMATION**

 Product Type
 Primary antibodies

 Short Description
 Rabbit polyclonal antibody anti-IFNA1 (25-155) is suitable for use in Western Blot and Immunofluorescence.

 Applications
 WB, IF

 Host/Source
 Rabbit

 Reactivity
 Human, Mouse, Rat

## **PRODUCT PROPERTIES**

 
 Clonality Clone ID
 Polyclonal

 Concentration

 Conjugation
 Uconjugated

 Purification
 Affinity purification

 Dilution Range
 WB 1:500-1:2000 IF 1:100-1:200

 Formulation
 PBS containing 0.02% Sodium Azide, 50% Glycerol, pH7.3. Isotype

 Isotype
 IgG

 Storage Instruction
 Store in a freezer at-20°C and avoid freeze-thaw cycles.

## **TARGET INFORMATION**



This product is suitable for in-vitro studies under the RESEARCH USE ONLY [RUO] licence. This product must not be used as for diagnostic or other medical purposes. St John's Laboratory Ltd, Knowledge Dock Business Centre, University Way, London, E16 2RD | Tel: 0208 223 3081