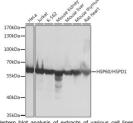

## Anti-HSPD1 antibody (27-240) (STJ24105)

Applications WB, IHC, IF, IP Host/Source Rabbit

Reactivity Human, Mouse, Rat

## **PRODUCT PROPERTIES**

Clonality Polyclonal

Clone ID Concentration

Conjugation Unconjugated Purification Affinity purification WB 1:500-1:2000 **Dilution Range** 

IHC 1:50-1:200 IF 1:50-1:100 IP 1:50-1:200