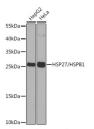

Immunoprecipitation analysis of 200ug extracts of HepG2 cells, using 3 ug HSP27/HSP827/HSP81 antibody (STJ24101). Western blot was performed from the immunoprecipitate using HSP27/HSP81 antibody (STJ24101) at a dilition of 1:1000.