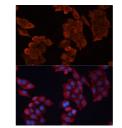

Immunofluorescence analysis of C6 cells using HSP27/HSP27/HSPB1 antibody (STJ24101) at dilution of 1:100. Blue: DAPI for nuclear staining.

Immunofluorescence analysis of HeLa cells using HSP27/HSP27/HSPB1 antibody (STJ24101) at dilution of 1:100. Blue: DAPI for nuclear staining.