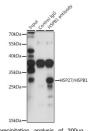

blot analysis of extracts of various cell SP27/HSP27/HSPB1 antibody (STJ241 ilution. Secondary antibody: HRP Goa using H 1:1000 ( 1:1000 dilution. Secondary antibody: HRP Goa rabbit IgG (H+L) at 1:10000 dilution. Lysates/pr 25ug per lane. Blocking buffer: 3% nonfat dry TBST. Detection: ECL Basic Kit. Exposure time: 9