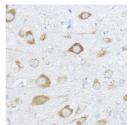

## **GENERAL INFORMATION**

Product Type Primary antibodies

Short Description Rabbit polyclonal antibody anti-HSP70 (C-Term) is suitable for use in Western Blot, Immunohistochemistry, Immunofluorescence

and Immunoprecipitation.

Applications WB, IHC, IF, IP Host/Source Rabbit

Reactivity Human, Mouse, Rat

## **PRODUCT PROPERTIES**

Clonality Polyclonal

Clone ID Concentration

Conjugation Unconjugated Purification Affinity purification WB 1:500-1:2000 **Dilution Range** 

IHC 1:50-1:200 IF 1:50-1:200 IP 1:50-1:100