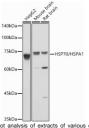

## Anti-HSPA1A antibody (C-Term) (STJ24091)

## **GENERAL INFORMATION**

Product Type Primary antibodies

Short Description Rabbit polyclonal antibody anti-HSP70 (C-Term) is suitable for use in Western Blot, Immunohistochemistry, Immunofluorescence

and Immunoprecipitation.

Applications WB, IHC, IF, IP Host/Source Rabbit

Reactivity Human, Mouse, Rat

## **PRODUCT PROPERTIES**

Clonality Polyclonal

Clone ID Concentration

Conjugation Unconjugated Purification Affinity purification WB 1:500-1:2000 **Dilution Range** 

IHC 1:50-1:200 IF 1:50-1:200 IP 1:50-1:100