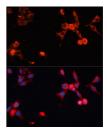

## **GENERAL INFORMATION**

Product Type Primary antibodies

Short Description Rabbit polyclonal antibody anti-HSP70 (C-Term) is suitable for use in Western Blot, Immunohistochemistry, Immunofluorescence

and Immunoprecipitation.

Applications WB, IHC, IF, IP Host/Source Rabbit

Reactivity Human, Mouse, Rat

## **PRODUCT PROPERTIES**

Clonality Polyclonal

Clone ID Concentration

Conjugation Unconjugated Purification Affinity purification WB 1:500-1:2000 **Dilution Range** 

IHC 1:50-1:200 IF 1:50-1:200 IP 1:50-1:100