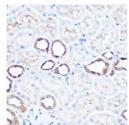

## **GENERAL INFORMATION**

Product Type Primary antibodies

Short Description Rabbit polyclonal antibody anti-HSP70 (C-Term) is suitable for use in Western Blot, Immunohistochemistry, Immunofluorescence

and Immunoprecipitation.

Applications WB, IHC, IF, IP Host/Source Rabbit

Reactivity Human, Mouse, Rat

## **PRODUCT PROPERTIES**

Clonality Polyclonal

Clone ID Concentration

Conjugation Unconjugated Purification Affinity purification WB 1:500-1:2000 **Dilution Range** 

IHC 1:50-1:200 IF 1:50-1:200 IP 1:50-1:100