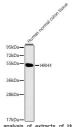

## **TARGET INFORMATION**

Gene ID 3269 Gene Symbol HRH1

Uniprot ID HRH1\_HUMAN

Immunogen Recombinant protein of human HRH1

Immunogen Region Specificity Immunogen Sequence

Western blot analysis of extracts of Human normal colon tissue, using HRH1 antibody (STJ24081). Secondary antibody: HRP Goat Anti-rabbit IgG (H+L) at 1:10000 dilution. Lysates/proteins: 25ug per lane. Blocking buffer 3% profet dvp milk in TRST