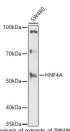

Specificity Immunogen Sequence

blot analysis of extracts of SW480 cells, using antibody (STJ24060) at 1:1000 dilution. ary antibody: HRP Goat Anti-rabbit IgG (H+L) at dilution. Lysates/proteins: 25ug per lane. p buffer: 3% nonfat dry milk in TBST. Detection: isc Kit. Exposure time: 30s.