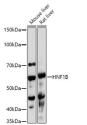

## Anti-HNF1B antibody (100-200) (STJ24057)

## **GENERAL INFORMATION**

Product Type Primary antibodies

Short Description Rabbit polyclonal antibody anti-HNF1B (100-200) is suitable for use in Western Blot.

Applications WB Host/Source Rabbit

Reactivity Human, Mouse, Rat

## **TARGET INFORMATION**

Gene ID 6928 Gene Symbol HNF1B

Uniprot ID HNF1B\_HUMAN

Immunogen A synthetic peptide corresponding to a sequence within amino acids 100-200 of human HNF1B (NP\_000449.1).

Immunogen Region 100-200