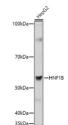

## Anti-HNF1B antibody (100-200) (STJ24057)

## **GENERAL INFORMATION**

Product Type Primary antibodies

Short Description Rabbit polyclonal antibody anti-HNF1B (100-200) is suitable for use in Western Blot.

Applications WB Host/Source Rabbit

Reactivity Human, Mouse, Rat

## **TARGET INFORMATION**

Gene ID 6928 Gene Symbol HNF1B

Uniprot ID HNF1B\_HUMAN

Immunogen A synthetic peptide corresponding to a sequence within amino acids 100-200 of human HNF1B (NP\_000449.1).

Immunogen Region 100-200