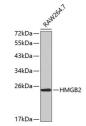

## Anti-HMGB2 antibody (STJ24041)

## **TARGET INFORMATION**

Gene ID 3148 Gene Symbol HMGB2 Uniprot ID HMGB2\_HUMAN

Immunogen A synthetic peptide of human HMGB2

Immunogen Region Specificity Immunogen Sequence