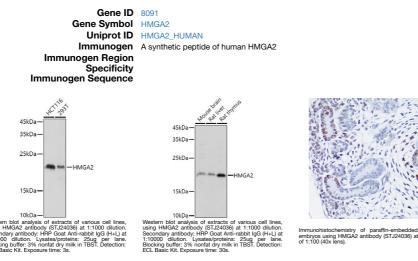

## **GENERAL INFORMATION**

 Product Type
 Primary antibodies

 Short Description
 Rabbit polyclonal antibody anti-HMGA2 is suitable for use in Western Blot and Immunohistochemistry.

 Applications
 WB, IHC

 Reactivity
 Human, Mouse, Rat

## **PRODUCT PROPERTIES**

 
 Clonality Clone ID
 Polyclonal

 Concentration

 Conjugation
 Unconjugated

 Purification
 Affinity purification

 Dilution Range
 WB 1:500-1:2000 IHC 1:50-1:200

 Formulation
 PBS containing 0.02% Sodium Azide, 50% Glycerol, pH7.3. IgG