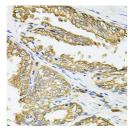

## **GENERAL INFORMATION**

Product Type Primary antibodies

Short Description Rabbit polyclonal antibody anti-HLA-DQA1 (24-216) is suitable for use in Western Blot and Immunohistochemistry.

Applications WB, IHC Host/Source Rabbit Reactivity Human, Mouse