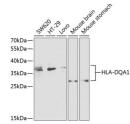

Immunogen Region 24-216 Specificity

Immunogen Sequence

ern blot analysis of extracts of HLA-DQA1 antibody (STJ2