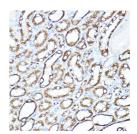

## Anti-HK1 antibody (20-300) (STJ24019)

Applications WB, IHC, IF, IP Host/Source Rabbit

Reactivity Human, Mouse, Rat

## **PRODUCT PROPERTIES**

Clonality Polyclonal

Clone ID Concentration

Conjugation Unconjugated Purification Affinity purification Dilution Range WB 1:500-1:2000 IHC 1:50-1:200

IF 1:50-1:200 IP 1:50-1:200

Formulation PBS containing 0.02% Sodium Azide, 50% Glycerol, pH7.3.