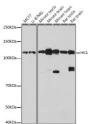

## Anti-HK1 antibody (20-300) (STJ24019)

Applications WB, IHC, IF, IP Host/Source Rabbit

Reactivity Human, Mouse, Rat

## **PRODUCT PROPERTIES**

Clonality Polyclonal

Clone ID Concentration

Conjugation Unconjugated Purification Affinity purification Dilution Range WB 1:500-1:2000 IHC 1:50-1:200

IF 1:50-1:200 IP 1:50-1:200

Formulation PBS containing 0.02% Sodium Azide, 50% Glycerol, pH7.3.