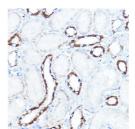

## Anti-HK1 antibody (20-300) (STJ24019)

Applications WB, IHC, IF, IP Host/Source Rabbit

Reactivity Human, Mouse, Rat

## **PRODUCT PROPERTIES**

Clonality Polyclonal

Clone ID Concentration

Conjugation Unconjugated Purification Affinity purification Dilution Range WB 1:500-1:2000 IHC 1:50-1:200

IF 1:50-1:200 IP 1:50-1:200

Formulation PBS containing 0.02% Sodium Azide, 50% Glycerol, pH7.3.