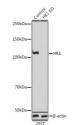

## Anti-HK1 antibody (20-300) (STJ24019)

Applications WB, IHC, IF, IP Host/Source Rabbit

Reactivity Human, Mouse, Rat

## **PRODUCT PROPERTIES**

Clonality Polyclonal

Clone ID Concentration

Conjugation Unconjugated Purification Affinity purification Dilution Range WB 1:500-1:2000 IHC 1:50-1:200

IF 1:50-1:200 IP 1:50-1:200

Formulation PBS containing 0.02% Sodium Azide, 50% Glycerol, pH7.3.