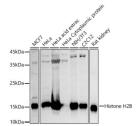

## **GENERAL INFORMATION**

Product Type Primary antibodies

Short Description Rabbit polyclonal antibody anti-Histone H2B (1-126) is suitable for use in Western Blot and Immunohistochemistry.

Applications WB, IHC Host/Source Rabbit

## **PRODUCT PROPERTIES**

Clonality Polyclonal

Clone ID

Concentration

Conjugation Unconjugated Purification Affinity purification Dilution Range WB 1:500-1:2000 IHC 1:50-1:200

Formulation PBS containing 0.02% Sodium Azide, 50% Glycerol, pH7.3.