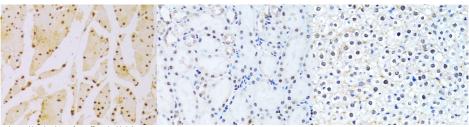

## **GENERAL INFORMATION**

Product Type Primary antibodies

Short Description Rabbit polyclonal antibody anti-Histone H2B (1-126) is suitable for use in Western Blot and Immunohistochemistry.

Applications WB, IHC Host/Source Rabbit

## **PRODUCT PROPERTIES**

Clonality Polyclonal

Clone ID

Concentration

Conjugation Unconjugated Purification Affinity purification Dilution Range WB 1:500-1:2000 IHC 1:50-1:200

Formulation PBS containing 0.02% Sodium Azide, 50% Glycerol, pH7.3.