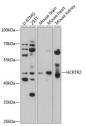

## **TARGET INFORMATION**

Recombinant fusion protein containing a sequence corresponding to amino acids 380-444 of human HCRTR2

(NP\_001517.2).

Immunogen Region 380-444 Specificity Immunogen Sequence

Western blot analysis of extracts of various cell lines, using HCRTR2 antibody (STL23927) at 1:1000 dilution. Secondary antibody: HRP Goat Artrabbit IgG (H+L) at 1:10000 dilution. Lysates/profeliss: 250g per lane. Blocking buffer: 3% norfat dry milk in TBST. Detection: