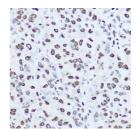

## **GENERAL INFORMATION**

Product Type Primary antibodies

Short Description Rabbit polyclonal antibody anti-Histone H1.0 (1-105) is suitable for use in Western Blot, Immunohistochemistry and

Immunofluorescence.

Applications WB, IHC, IF Host/Source Rabbit

Reactivity Human, Mouse, Rat