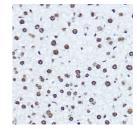

## **GENERAL INFORMATION**

Product Type Primary antibodies

Short Description Rabbit polyclonal antibody anti-Histone H1.0 (1-105) is suitable for use in Western Blot, Immunohistochemistry and

Immunofluorescence.

Applications WB, IHC, IF Host/Source Rabbit

Reactivity Human, Mouse, Rat