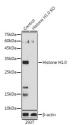

## Anti-Histone H1 antibody (1-105) (STJ23903)

## **GENERAL INFORMATION**

Product Type Primary antibodies

Short Description Rabbit polyclonal antibody anti-Histone H1.0 (1-105) is suitable for use in Western Blot, Immunohistochemistry and

Immunofluorescence.

Applications WB, IHC, IF Host/Source Rabbit

Reactivity Human, Mouse, Rat