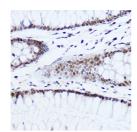

## **GENERAL INFORMATION**

Product Type Primary antibodies

Short Description Rabbit polyclonal antibody anti-Histone H1.0 (1-105) is suitable for use in Western Blot, Immunohistochemistry and

Immunofluorescence.

Applications WB, IHC, IF Host/Source Rabbit

Reactivity Human, Mouse, Rat