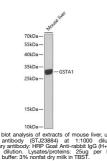

## Anti-GSTA1 antibody (1-222) (STJ23884) STJ23884

## **GENERAL INFORMATION**

 Product Type
 Primary antibodies

 Short Description
 Rabbit polyclonal antibody anti-GSTA1 (1-222) is suitable for use in Western Blot.

 Applications
 WB

 Host/Source
 Rabbit

 Reactivity
 Mouse