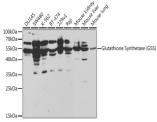

(Glutathione Synthetase (GSS) ) (NP\_000169.1).

Immunogen 1-474

Region Specificity Immunogen Sequence

am blot analysis of extracts of various cell lines, Glutathione Synthetase (Glutathione Synthetase J) antibody (STJ23883) at 1:1000 dlution, ordary antibody: HRP Goat Anti-rabbit IgG (H+L) at