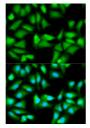

## **GENERAL INFORMATION**

Product Type Primary antibodies

**Short** Rabbit polyclonal antibody anti-GSS (1-474) is suitable for use in Western Blot and Immunofluorescence.

Description Applications WB, IF Host/Source Rabbit Reactivity Human, Mouse