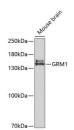

## **TARGET INFORMATION**

Gene ID 2911 Gene Symbol GRM1

Uniprot ID GRM1\_HUMAN

Immunogen A synthetic peptide of human GRM1

Immunogen Region Specificity Immunogen Sequence

Western blot analysis of extracts of mouse brain, using GRM1 antibody (STJ28371) at 1:500 dilution Secondary antibody: HRP Goat Anti-rabbit IgG (H+L) at 1:10000 dilution. Lysates/proteins: 25ug per lane. Blocking buffer: 3% nonfat dry milk in TBS1. Detection: ECICLING MET. Secondary and the Secondary of the Sec