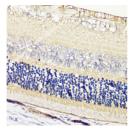

## Anti-GRK1 antibody (1-160) (STJ23869)

## **GENERAL INFORMATION**

Product Type Primary antibodies

Short Description Rabbit polyclonal antibody anti-GRK1 (1-160) is suitable for use in Western Blot and Immunohistochemistry.

Applications WB, IHC Host/Source Rabbit

## **PRODUCT PROPERTIES**

Clonality Polyclonal

Clone ID Concentration

Conjugation Unconjugated Purification Affinity purification Dilution Range WB 1:500-1:2000

IHC 1:50-1:200

Formulation PBS containing 0.02% Sodium Azide, 50% Glycerol, pH7.3.