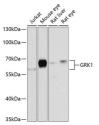

## Anti-GRK1 antibody (1-160) (STJ23869)

## **GENERAL INFORMATION**

Product Type Primary antibodies

Short Description Rabbit polyclonal antibody anti-GRK1 (1-160) is suitable for use in Western Blot and Immunohistochemistry.

Applications WB, IHC Host/Source Rabbit

## **PRODUCT PROPERTIES**

Clonality Polyclonal

Clone ID Concentration

Conjugation Unconjugated Purification Affinity purification Dilution Range WB 1:500-1:2000

IHC 1:50-1:200

Formulation PBS containing 0.02% Sodium Azide, 50% Glycerol, pH7.3.