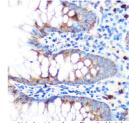

## **GENERAL INFORMATION**

Product Type Primary antibodies

Short Description Rabbit polyclonal antibody anti-GPX4 (30-197) is suitable for use in Western Blot, Immunohistochemistry, Immunofluorescence

and Immunoprecipitation.

Applications WB, IHC, IF, IP Host/Source Rabbit

Reactivity Human, Mouse, Rat

## **PRODUCT PROPERTIES**

Clonality Polyclonal

Clone ID Concentration

Conjugation Unconjugated Purification Affinity purification WB 1:500-1:2000 **Dilution Range** 

IHC 1:50-1:200 IF 1:50-1:200 IP 1:50-1:200