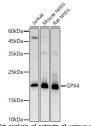

## **GENERAL INFORMATION**

Product Type Primary antibodies

Short Description Rabbit polyclonal antibody anti-GPX4 (30-197) is suitable for use in Western Blot, Immunohistochemistry, Immunofluorescence

and Immunoprecipitation.

Applications WB, IHC, IF, IP Host/Source Rabbit

Reactivity Human, Mouse, Rat

## **PRODUCT PROPERTIES**

Clonality Polyclonal

Clone ID Concentration

Conjugation Unconjugated Purification Affinity purification WB 1:500-1:2000 **Dilution Range** 

IHC 1:50-1:200 IF 1:50-1:200 IP 1:50-1:200