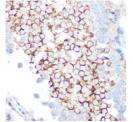

## **GENERAL INFORMATION**

Product Type Primary antibodies

Short Description Rabbit polyclonal antibody anti-GPX4 (30-197) is suitable for use in Western Blot, Immunohistochemistry, Immunofluorescence

and Immunoprecipitation.

Applications WB, IHC, IF, IP Host/Source Rabbit

Reactivity Human, Mouse, Rat

## **PRODUCT PROPERTIES**

Clonality Polyclonal

Clone ID Concentration

Conjugation Unconjugated Purification Affinity purification WB 1:500-1:2000 **Dilution Range** 

IHC 1:50-1:200 IF 1:50-1:200 IP 1:50-1:200