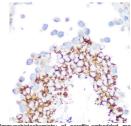

## **GENERAL INFORMATION**

Product Type Primary antibodies

Short Description Rabbit polyclonal antibody anti-GPX4 (30-197) is suitable for use in Western Blot, Immunohistochemistry, Immunofluorescence

and Immunoprecipitation.

Applications WB, IHC, IF, IP Host/Source Rabbit

Reactivity Human, Mouse, Rat

## **PRODUCT PROPERTIES**

Clonality Polyclonal

Clone ID Concentration

Conjugation Unconjugated Purification Affinity purification WB 1:500-1:2000 **Dilution Range** 

IHC 1:50-1:200 IF 1:50-1:200 IP 1:50-1:200