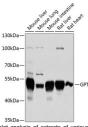

## Anti-GPT antibody (1-190) (STJ23848)

## **TARGET INFORMATION**

Gene ID 2875 Gene Symbol GPT

Uniprot ID ALAT1\_HUMAN

Immunogen Recombinant fusion protein containing a sequence corresponding to amino acids 1-190 of human GPT (NP\_005300.1).

Immunogen Region 1-190 Specificity Immunogen Sequence