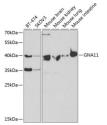

## **GENERAL INFORMATION**

Product Type Primary antibodies

Short Description Rabbit polyclonal antibody anti-GNA11 is suitable for use in Western Blot and Immunohistochemistry.

Applications WB, IHC Host/Source Rabbit

## **TARGET INFORMATION**

Gene ID 2767 Gene Symbol GNA11

Uniprot ID GNA11\_HUMAN

Immunogen Recombinant protein of human GNA11 Immunogen Region Specificity Immunogen Sequence