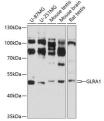

## Anti-GLRA1 antibody (29-247) (STJ23802)

## **GENERAL INFORMATION**

Product Type Primary antibodies

Short Description Rabbit polyclonal antibody anti-GLRA1 (29-247) is suitable for use in Western Blot.

Applications WB Host/Source Rabbit

Reactivity Human, Mouse, Rat