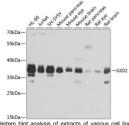

## Anti-GJD2 antibody (99-197) (STJ23797)

## **GENERAL INFORMATION**

Product Type Primary antibodies

Short Description Rabbit polyclonal antibody anti-GJD2 (99-197) is suitable for use in Western Blot.

Applications WB Host/Source Rabbit

Reactivity Human, Mouse, Rat