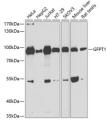

## Anti-GFPT1 antibody (1-150) (STJ23774)

## **GENERAL INFORMATION**

Product Type Primary antibodies

Short Description Rabbit polyclonal antibody anti-GFPT1 (1-150) is suitable for use in Western Blot.

Applications WB Host/Source Rabbit

Reactivity Human, Mouse, Rat