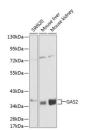

## Anti-GAS2 antibody (1-100) (STJ23749)

## **GENERAL INFORMATION**

Product Type Primary antibodies

Short Description Rabbit polyclonal antibody anti-GAS2 (1-100) is suitable for use in Western Blot, Immunohistochemistry and

Immunofluorescence.

Applications WB, IHC, IF Host/Source Rabbit Reactivity Human, Mouse

## **PRODUCT PROPERTIES**

Clonality Polyclonal

Clone ID Concentration

Conjugation Unconjugated Purification Affinity purification Dilution Range WB 1:500-1:2000

IHC 1:50-1:200 IF 1:50-1:200

Formulation PBS containing 0.02% Sodium Azide, 50% Glycerol, pH7.3.