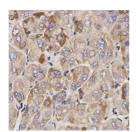

## Anti-GAS2 antibody (1-100) (STJ23749)

## **GENERAL INFORMATION**

Product Type Primary antibodies

Short Description Rabbit polyclonal antibody anti-GAS2 (1-100) is suitable for use in Western Blot, Immunohistochemistry and

Immunofluorescence.

Applications WB, IHC, IF Host/Source Rabbit Reactivity Human, Mouse

## **PRODUCT PROPERTIES**

Clonality Polyclonal

Clone ID Concentration

Conjugation Unconjugated Purification Affinity purification Dilution Range WB 1:500-1:2000

IHC 1:50-1:200 IF 1:50-1:200

Formulation PBS containing 0.02% Sodium Azide, 50% Glycerol, pH7.3.