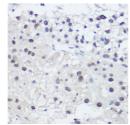

## Anti-GADD45A antibody (1-165) (STJ23741)

## **GENERAL INFORMATION**

Product Type Primary antibodies

Short Description Rabbit polyclonal antibody anti-GADD45A (1-165) is suitable for use in Western Blot and Immunohistochemistry.

Applications WB, IHC Host/Source Rabbit