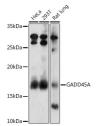

## Anti-GADD45A antibody (1-165) (STJ23741)

## **GENERAL INFORMATION**

Product Type Primary antibodies

Short Description Rabbit polyclonal antibody anti-GADD45A (1-165) is suitable for use in Western Blot and Immunohistochemistry.

Applications WB, IHC Host/Source Rabbit

## **TARGET INFORMATION**

Gene ID 1647 Gene Symbol GADD45A Uniprot ID GA45A\_HUMAN

Recombinant fusion protein containing a sequence corresponding to amino acids 1-165 of human GADD45A

(NP\_001915.1).

Immunogen Region 1-165 Specificity Immunogen Sequence