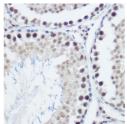

## Anti-GADD45A antibody (1-165) (STJ23741)

## **GENERAL INFORMATION**

Product Type Primary antibodies

Short Description Rabbit polyclonal antibody anti-GADD45A (1-165) is suitable for use in Western Blot and Immunohistochemistry.

Applications WB, IHC Host/Source Rabbit