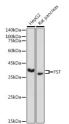

## **TARGET INFORMATION**

Gene ID 10468
Gene Symbol FST
Uniprot ID FST\_HUMAN

Immunogen A synthetic peptide of human FST

Immunogen Immunogen Region Specificity Immunogen Sequence

Western blot analysis of extracts of various cell lines using FST antibody (ST.123715) at 1:500 dilution Secondary antibody; HRP Goat Anti-rabbit IgG (H-L) a 1:10000 dilution. Lysates/proteins: 25ug per lane Blocking buffer: 3% nonfat dry milk in TBST. Detection FCI Enhanced Kiff Evronsure time: 900.