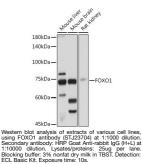

## Anti-FOXO1 antibody (STJ23704) STJ23704

## **GENERAL INFORMATION**

 Product Type
 Primary antibodies

 Short Description
 Rabbit polyclonal antibody anti-FOXO1 is suitable for use in Western Blot.

 Applications
 WB

 Host/Source
 Rabbit

 Human, Mouse, Rat

## **PRODUCT PROPERTIES**

 
 Clonality
 Polyclonal

 Clone ID
 Polyclonal

 Concentration
 Unconjugated

 Purification
 Affinity purification

 Dilution Range
 WB 1:500-1:2000

 Formulation
 PBS containing 0.02% Sodium Azide, 50% Glycerol, pH7.3. Isotype
 IgG

 Storage Instruction
 Store in a freezer at-20°C and avoid freeze-thaw cycles.

## **TARGET INFORMATION**

Gene ID 2308 Gene Symbol FOXO1 Uniprot ID FOXO1\_HUMAN Immunogen Region Specificity Immunogen Sequence



This product is suitable for in-vitro studies under the RESEARCH USE ONLY [RUO] licence. This product must not be used as for diagnostic or other medical purposes. St John's Laboratory Ltd, Knowledge Dock Business Centre, University Way, London, E16 2RD | Tel: 0208 223 3081