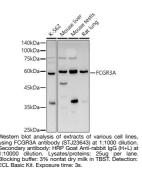

## Anti-FCGR3A antibody (150-250) (STJ23643) STJ23643

## **GENERAL INFORMATION**

 Product Type
 Primary antibodies

 Short Description
 Rabbit polyclonal antibody anti-FCGR3A (150-250) is suitable for use in Western Blot.

 Applications
 WB

 Host/Source
 Rabbit