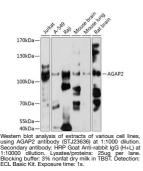

## Anti-AGAP2 antibody (627-836) (STJ23636) STJ23636

## **GENERAL INFORMATION**

 Product Type
 Primary antibodies

 Short Description
 Rabbit polyclonal antibody anti-AGAP2 (627-836) is suitable for use in Western Blot.

 Applications
 WB

 Host/Source
 Rabbit

## **TARGET INFORMATION**

 Gene ID
 116986

 Gene Symbol
 AGAP2

 Uniprot ID
 AGAP2\_HUMAN

 Immunogen
 Recombinant fusion protein containing a sequence corresponding to amino acids 627-836 of human AGAP2 (NP\_055585.1).

 Immunogen Region
 627-836

 Specificity
 Kenter Symbol

 Immunogen
 Kenter Symbol

 Specificity
 Kenter Symbol

 Sequence
 Kenter Symbol

This product is suitable for in-vitro studies under the RESEARCH USE ONLY [RUO] licence. This product must not be used as for diagnostic or other medical purposes. St John's Laboratory Ltd, Knowledge Dock Business Centre, University Way, London, E16 2RD | Tel: 0208 223 3081