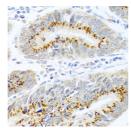

## Anti-FAM3B antibody (30-235) (STJ23622)

## **GENERAL INFORMATION**

Product Type Primary antibodies

Short Description Rabbit polyclonal antibody anti-FAM3B (30-235) is suitable for use in Immunohistochemistry and Immunofluorescence.

Applications IHC, IF Host/Source Rabbit

## **TARGET INFORMATION**

Gene ID 54097 Gene Symbol FAM3B

Uniprot ID FAM3B\_HUMAN

Specificity

Immunogen Recombinant fusion protein containing a sequence corresponding to amino acids 30-235 of human FAM3B (NP\_478066.3).