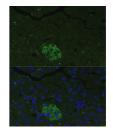

## Anti-FAM3B antibody (30-235) (STJ23622)

## **GENERAL INFORMATION**

Product Type Primary antibodies

Short Description Rabbit polyclonal antibody anti-FAM3B (30-235) is suitable for use in Immunohistochemistry and Immunofluorescence.

Applications IHC, IF Host/Source Rabbit

## **TARGET INFORMATION**

Gene ID 54097 Gene Symbol FAM3B

Uniprot ID FAM3B\_HUMAN

Specificity

Immunogen Recombinant fusion protein containing a sequence corresponding to amino acids 30-235 of human FAM3B (NP\_478066.3).