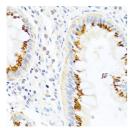

## Anti-FAM3B antibody (30-235) (STJ23622)

## **GENERAL INFORMATION**

Product Type Primary antibodies

Short Description Rabbit polyclonal antibody anti-FAM3B (30-235) is suitable for use in Immunohistochemistry and Immunofluorescence.

Applications IHC, IF Host/Source Rabbit

## **TARGET INFORMATION**

Gene ID 54097 Gene Symbol FAM3B

Uniprot ID FAM3B\_HUMAN

Specificity

Immunogen Recombinant fusion protein containing a sequence corresponding to amino acids 30-235 of human FAM3B (NP\_478066.3).