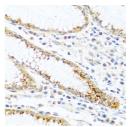

## Anti-FAM3B antibody (30-235) (STJ23622)

## **GENERAL INFORMATION**

Product Type Primary antibodies

Short Description Rabbit polyclonal antibody anti-FAM3B (30-235) is suitable for use in Immunohistochemistry and Immunofluorescence.

Applications IHC, IF Host/Source Rabbit

## **TARGET INFORMATION**

Gene ID 54097 Gene Symbol FAM3B

Uniprot ID FAM3B\_HUMAN

Specificity

Immunogen Recombinant fusion protein containing a sequence corresponding to amino acids 30-235 of human FAM3B (NP\_478066.3).