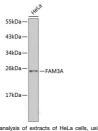

## TARGET INFORMATION

Gene ID 60343 Gene Symbol FAM3A

Uniprot ID FAM3A\_HUMAN

Immunogen Recombinant protein of human FAM3A

Immunogen Region Specificity Immunogen Sequence

Western blot analysis of extracts of HeLa cells, using FAM3A antibody (STJ23621). Secondary antibody: HRP Goat Anti-rabbit IgG (H+L) at 1:10000 dilution. Lysates/proteins: 25ug per lane. Blocking buffer: 3% central tay usili in TRDS.