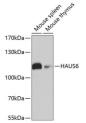

Immunogen Region 676-955

Specificity Immunogen Sequence

Western blot analysis of extracts of various cell lines using HAUS6 artibody (STI29820) at 1:1000 dilution Secondary antibody: HRP Goat Anti-rabbit IgG (H+L) at 1000 dilution Lysates/proteins: 25ug per lane. Blocking buffer: 3% norfat dry milk in TBST. Detection: