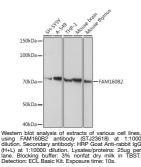

## Anti-FAM160B2 antibody (420-520) (STJ23618) STJ23618

## **GENERAL INFORMATION**

Product Type Primary antibodies Short Description Rabbit polyclonal antibody anti-FAM160B2 (420-520) is suitable for use in Western Blot and Immunohistochemistry. Applications WB, IHC Host/Source Rabbit Reactivity Human, Mouse, Rat

## **PRODUCT PROPERTIES**

Clonality Polyclonal Clone ID Concentration Conjugation Unconjugated Purification Affinity purification Dilution Range WB 1:500-1:2000 IHC 1:50-1:200 Formulation PBS containing 0.02% Sodium Azide, 50% Glycerol, pH7.3. Isotype IgG Storage Instruction Store in a freezer at-20°C and avoid freeze-thaw cycles.

## **TARGET INFORMATION**

Gene ID 64760 Gene Symbol FHIP2B Uniprot ID FHI2B\_HUMAN Immunogen Region 420-520 Specificity Immunogen Sequence

Immunogen A synthetic peptide corresponding to a sequence within amino acids 420-520 of human FAM160B2 (NP\_073586.5).