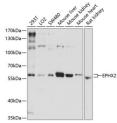

## **TARGET INFORMATION**

Gene ID 2053
Gene Symbol EPHX2

Uniprot ID HYES\_HUMAN

Immunogen Recombinant protein of human EPHX2

Immunogen Region Specificity Immunogen Sequence

Western blot analysis of extracts of various cell lines, using EPHX2 antibody (STJ23852) at 1:1000 dilution. Secondary antibody: HRP Goat Anti-rabbit IgG (H+L) at 1:10000 dilution. Lysates/proteins: 25ug per lane. Blocking buffer: 398 nonfat dry milk in TBST. Detection: