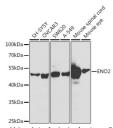

# Anti-ENO2 antibody (STJ23539)

## **GENERAL INFORMATION**

Product Type Primary antibodies

Short Description Rabbit polyclonal antibody anti-ENO2 is suitable for use in Western Blot and Immunohistochemistry.

Applications WB, IHC Host/Source Rabbit

Reactivity Human, Mouse, Rat

## **PRODUCT PROPERTIES**

Clonality Polyclonal

Clone ID Concentration

Conjugation Unconjugated Purification Affinity purification Dilution Range WB 1:500-1:2000

IHC 1:50-1:200

Formulation PBS containing 0.02% Sodium Azide, 50% Glycerol, pH7.3.

Isotype IgG

Storage Instruction Store in a freezer at-20°C and avoid freeze-thaw cycles.

## **TARGET INFORMATION**

Gene ID 2026 Gene Symbol ENO2

Uniprot ID ENOG\_HUMAN

Immunogen A synthetic peptide of human ENO2

Immunogen Region Specificity Immunogen Sequence