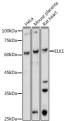

## Anti-ELK1 antibody (90-250) (STJ23526)

## **GENERAL INFORMATION**

Product Type Primary antibodies

Short Description Rabbit polyclonal antibody anti-ELK1 (90-250) is suitable for use in Western Blot.

Applications WB Host/Source Rabbit

Reactivity Human, Mouse, Rat