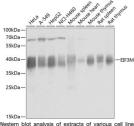

## Anti-EIF3M antibody (1-374) (STJ23513)

## **TARGET INFORMATION**

Gene ID 10480 Gene Symbol EIF3M

Uniprot ID EIF3M\_HUMAN

Immunogen Recombinant fusion protein containing a sequence corresponding to amino acids 1-374 of human EIF3M (NP\_006351.2).