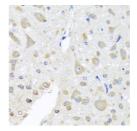

Immunogen Region 1-374 Specificity Immunogen Sequence

Immunohistochemistry of paraffin-embedded rat brain using EIF3M antibody (STJ23513) at dilution of 1:100 (40x lens)