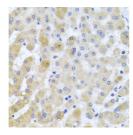

Immunogen Region 1-374 Specificity Immunogen Sequence

Immunohistochemistry of paraffin-embedded rat brain using EIF3M antibody (STJ23513) at dilution of 1:100 (40x lens)