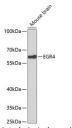

# Anti-EGR4 antibody (STJ23497)

## **GENERAL INFORMATION**

Product Type Primary antibodies

Short Description Rabbit polyclonal antibody anti-EGR4 is suitable for use in Western Blot and Immunohistochemistry.

Applications WB, IHC Host/Source Rabbit

Reactivity Human, Mouse, Rat

## **PRODUCT PROPERTIES**

Clonality Polyclonal

Clone ID Concentration

Conjugation Unconjugated Purification Affinity purification Dilution Range WB 1:500-1:2000

IHC 1:25-1:100

Formulation PBS containing 0.02% Sodium Azide, 50% Glycerol, pH7.3.

Isotype IgG

Storage Instruction Store in a freezer at-20°C and avoid freeze-thaw cycles.

## **TARGET INFORMATION**

Gene ID 1961 Gene Symbol EGR4

Uniprot ID EGR4\_HUMAN

Immunogen A synthetic peptide of human EGR4

Immunogen Region Specificity Immunogen Sequence