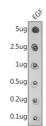

## **TARGET INFORMATION**

Gene ID 1950 Gene Symbol EGF

Uniprot ID EGF\_HUMAN

Immunogen Recombinant protein of human EGF

Immunogen Region Specificity Immunogen Sequence

Dot-blot analysis of purified mature EGF using EGF antibody (STJ23488) at 1:500 dilution NA