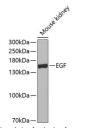

## **GENERAL INFORMATION**

Product Type Primary antibodies

Short Description Rabbit polyclonal antibody anti-EGF is suitable for use in Western Blot.

Applications WB Host/Source Rabbit Reactivity Human, Mouse

## **TARGET INFORMATION**

Gene ID 1950 Gene Symbol EGF

Uniprot ID EGF\_HUMAN

Immunogen Recombinant protein of human EGF

Immunogen Region Specificity Immunogen Sequence

Dot-blot analysis of purified mature EGF using EGF antibody (STJ23488) at 1:500 dilution NA