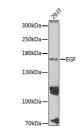

## **GENERAL INFORMATION**

Product Type Primary antibodies

Short Description Rabbit polyclonal antibody anti-EGF is suitable for use in Western Blot.

Applications WB Host/Source Rabbit Reactivity Human, Mouse

## **TARGET INFORMATION**

Gene ID 1950 Gene Symbol EGF

Uniprot ID EGF\_HUMAN

Immunogen Recombinant protein of human EGF

Immunogen Region Specificity Immunogen Sequence

Dot-blot analysis of purified mature EGF using EGF antibody (STJ23488) at 1:500 dilution NA