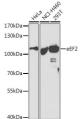

Western blot analysis of extracts of various cell lines, using eEF2 antibody (STJ23480) at 1:500 dilution secondary antibody: HRP Goat Anti-rabbit IgG (H+L) at 1:10000 dilution. Lysates/proteins: 25ug per lane.